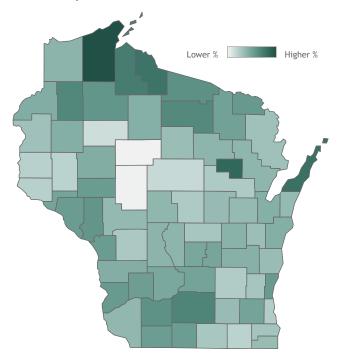

#### Percent of Wisconsin residents who have completed the vaccine series by county

### Click a county to filter data