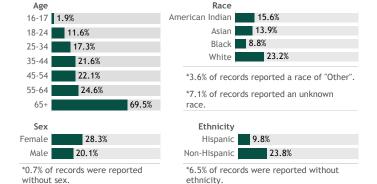

# **COVID-19 Vaccines for Wisconsin Residents**

Updated: 4/11/2021

HERC region data

See data for:

- Residents who have received at least one dose
- Residents who have completed the vaccine series

#### Percent of Wisconsin residents who have completed the vaccine series by county

### Click a county to filter data



#### Percent of Wisconsin residents who have completed the vaccine series

The orange represents the population for whom the vaccine is authorized. The gray indicates the population under 16 years of age for whom the vaccines are not authorized.





## View more data on racial and ethnic disparities in Wisconsin

### Vaccine doses for Wisconsin residents by week (Total: 3,449,184)



\*Current week may be incomplete.