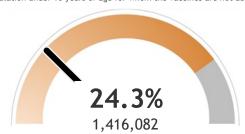

#### Percent of Wisconsin residents who have completed the vaccine series

The orange represents the population for whom the vaccine is authorized. The gray indicates the population under 16 years of age for whom the vaccines are not authorized.