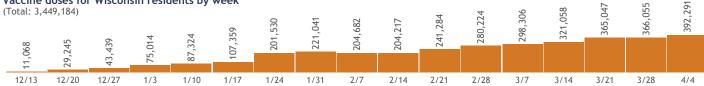

### Vaccine doses for Wisconsin residents by week (Total: 3,449,184)

\*Current week may be incomplete.